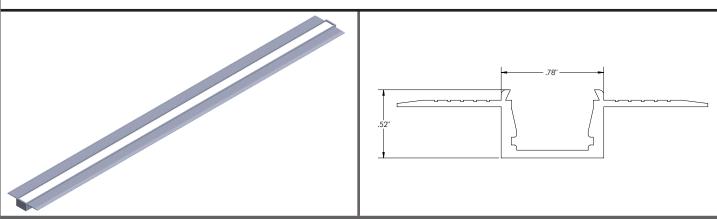

## **SPECIFICATIONS**

| P/N        | 28608-4 (4') / 28608-6 (6') |  |
|------------|-----------------------------|--|
| Material   | Anodized Aluminum           |  |
| Finish     | Light Grey                  |  |
| Dimensions | 0.78" x 0.52 (W x H)        |  |
| Length     | 4' / 6'                     |  |