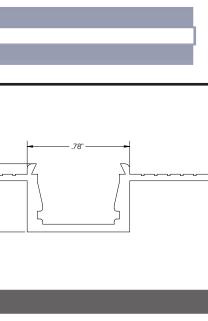

## **SPECIFICATIONS**

| P/N        | 56980-4 (4') / 56980-6 (6') |  |
|------------|-----------------------------|--|
| Material   | Anodized Aluminum           |  |
| Material   |                             |  |
| Finish     | Light Grey                  |  |
| Dimensions | 0.78″ x 0.52 (W x H)        |  |
|            |                             |  |
| Length     | 4' / 6'                     |  |