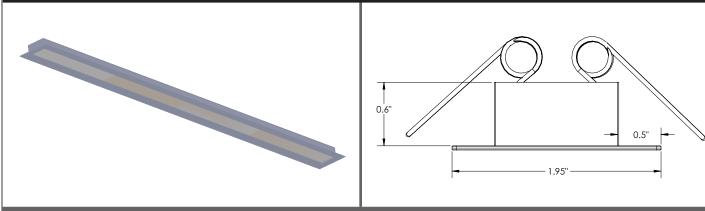

## DESCRIPTION

The Flush Snap Channel for the Airelight<sup>™</sup> Linear ES 1.0 provides an optimal solution to embed lighting in drywall and other building materials. Constructed of anodized aluminum, the Flush Snap Channel is low profile and light weight, providing ultimate flexibility for the lighting designer. Utilizing a 1/2" reveal, the Flush Snap Channel allows for easy installation into the desired building material. With multiple mounting options, the Flush Snap Channel can adapt to many embedded lighting projects. Spring mounts attach the channel to any drywall surface. When springs cannot be used, simply glue the channel in place. Stylish aluminum endcaps finish the in wall luminaire assembly. Once mounted into the selected building material, the attachment clips on the Airelight<sup>™</sup> ES Linear simply snap into the channel, providing easy integration and a secure attachment.

## **SPECIFICATIONS**

| Material   | Channel / End Cap: Anodized Aluminum                              |
|------------|-------------------------------------------------------------------|
| Finish     | Anodized Aluminum (Clear, Custom Colors Available on Request)     |
| Dimensions | 1.95" x 0.6 (W x H)                                               |
| Length     | 2'- 8'                                                            |
| PN         | Clear Anodized: 97892-Length(ft) / Custom Color: 90697-Length(ft) |