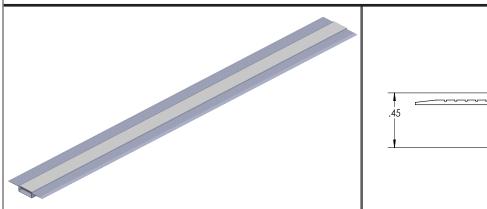

## **DESCRIPTION**

The Mud-In Snap Channel for the Airelight™ Linear ES 1.0 provides an optimal solution for lighting applications in drywall or other embedding materials. Constructed of anodized aluminum, the Mud-In Snap Channel is low profile and light weight providing ultimate flexibility for the lighting designer. Once mounted into the selected building material, the attachment clips on the Airelight™ ES model simply snap into the channel, providing easy integration and a secure attachment.

## **SPECIFICATIONS**

| P/N        | 72996                |  |
|------------|----------------------|--|
|            |                      |  |
| Material   | Anodized Aluminum    |  |
| Finish     | Light Grey           |  |
| Dimensions | 1.03" x 0.45 (W x H) |  |
| Length     | 8ft (cut in field)   |  |