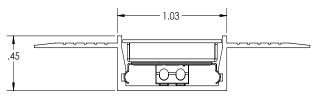

## **SPECIFICATIONS**

| P/N        | 72996                |  |
|------------|----------------------|--|
|            |                      |  |
| Material   | Anodized Aluminum    |  |
| Finish     | Light Grey           |  |
| Dimensions | 1.03" x 0.45 (W x H) |  |
| Length     | 8ft (cut in field)   |  |