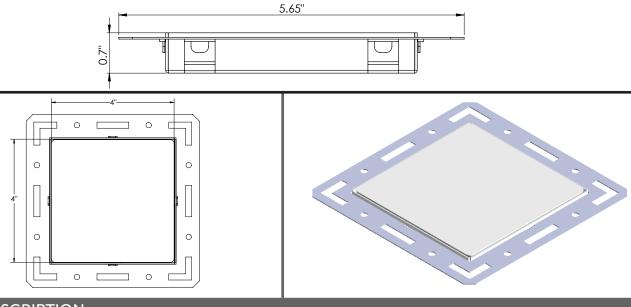

## **DESCRIPTION**

The Airelight<sup>TM</sup> Square 2 4.0 Mud-In Trim Kit provides an optimal choice for lighting solutions in drywall surfaces. With a low profile, the Mud-In Trim Kit can be installed easily and accomodates small wall cavity spaces when necessary. The minimalistic look of Mud-In Trim Kit blends effortlessly into wall and ceiling surfaces. Once the trim kit is in place, the magnetic connection of the Airelight<sup>TM</sup> Square completes the installation effortlessly.

## **SPECIFICATIONS**

| P/N        | 90814                             |
|------------|-----------------------------------|
| Material   | Steel                             |
| Finish     | White Powder Coat                 |
| Dimensions | 5.65" x 5.65" x 0.66" (L x W x H) |