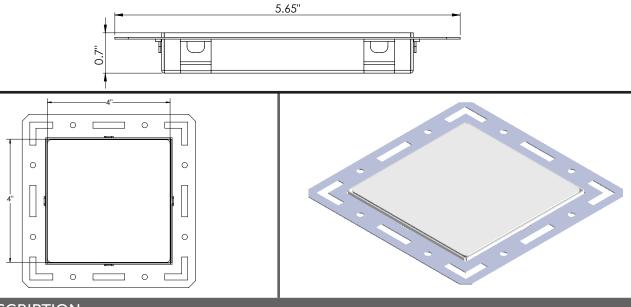

## **SPECIFICATIONS**

| P/N        | 90814                            |
|------------|----------------------------------|
| Material   | Steel                            |
| Finish     | White Powder Coat                |
| Dimensions | 5.65" x 5.65" x 0.7" (L x W x H) |