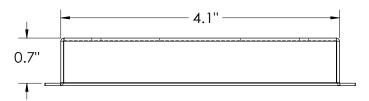

## **SPECIFICATIONS**

| Dimensions | 4.6" x 4.6" x 0.7" (W x L x H) |
|------------|--------------------------------|
| Finish     | Powder Coat (White, Black)     |
| Material   | Galvanized Steel               |
| P/N        | 86305 (White), 38412(Black)    |