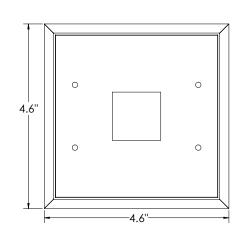

## **SPECIFICATIONS**

| Dimensions | 4.6" x 4.6" x 0.7" (W x L x H) |
|------------|--------------------------------|
| Finish     | Powder Coat (White, Black)     |
| Material   | Galvanized Steel               |
| P/N        | 86305 (White), 38412(Black)    |