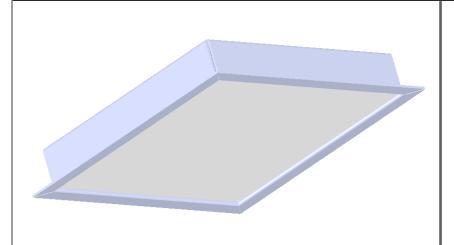

## **DESCRIPTION**

The Airelight Square 2 4.0 Flush Trim Kit provides an optimal solution for embedded lighting applications. Designed for ease of installation the Flush Trim Kit provides ultimate flexibility in the lighting design process. Using a simple spring clip system, the Trim Kit can be installed in dry wall, ceiling tile, and similair building materials. Once the trim kit is in place, the magnetic connection of the Airelight Square 2 4.0 completes the installation effortlessly.