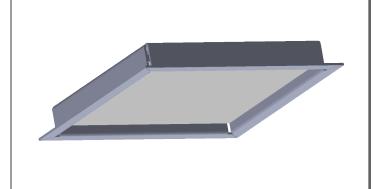

## **DESCRIPTION**

The Airelight™ Square 4.0 Flush Trim Kit provides an optimal solution for embedded lighting applications. Designed for ease of installation the Flush Trim Kit provides ultimate flexibility in the lighting design process. Using a simple spring clip system, the Trim Kit can be installed in dry wall, ceiling tile, and similair building materials. Once the trim kit is in place, the magnetic connection of the Airelight™ Square completes the installation effortlessly.