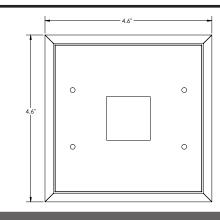

## **SPECIFICATIONS**

| P/N        | 41919 (White), 73160 (Black)   |  |
|------------|--------------------------------|--|
| Material   | Galvanized Steel               |  |
| Finish     | Powder Coat (White, Black)     |  |
| Dimensions | 4.6" x 4.6" x 0.5" (W x L x H) |  |