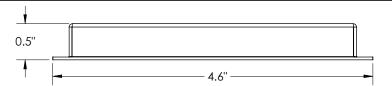

## **SPECIFICATIONS**

| P/N        | 41919 (White), 73160 (Black)   |  |
|------------|--------------------------------|--|
| Material   | Galvanized Steel               |  |
| Finish     | Powder Coat (White, Black)     |  |
| Dimensions | 4.6" x 4.6" x 0.5" (W x L x H) |  |