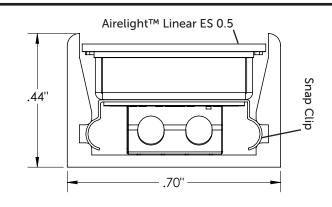

## **DESCRIPTION**

The Airelight™ Linear ES 0.5 Snap Channel provides an optimal solution for surface-mounted lighting applications. Designed to maintain the Airelight™ luminaires' slim profile look, the Snap Channel serves as a housing and offers two finish options (black or light grey). Installation of Airelight Linears into Snap Channel is made easy by the pair of mating clips on each luminaire. Simply snap each luminaire into place. The Airelight™ Linear Snap Channel is ideal for surface mounted and under-cabinet lighting applications. Constructed with anodized Aluminum, the Snap Channel is light weight and can be installed with screws or mounting tape.

## **SPECIFICATIONS**

| Material       | Anodized Aluminum                                          |  |
|----------------|------------------------------------------------------------|--|
| Color          | Black, Light Grey (Custom colors available with surcharge) |  |
| Dimensions     | 0.7" x 0.44" (W x H)                                       |  |
| Length         | 4, 6, 8' (See Lookup Table Below)                          |  |
| Mounting Holes | 6-32 clearance holes on 12" centers                        |  |