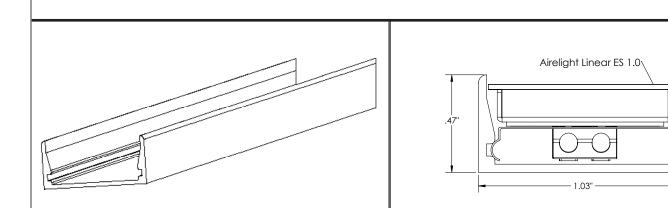

## SNAP CHANNEL (AIRELIGHT<sup>™</sup> LINEAR ES 1.0)

## DESCRIPTION

The Airelight<sup>™</sup> Linear ES 1.0 Snap Channel provides an optimal solution for surface mounted lighting applications. Designed to maintain the Airelight<sup>™</sup> luminaires' slim profile look, the Snap Channel serves as a compact housing and mounting platform. The attachment clips on the Airelight<sup>™</sup> ES model simply snap into the channel, providing for an easy installation and a secure attachment. Constructed of anodized aluminum, the Snap Channel is light weight and can be installed with screws or mounting tape, making it ideal for surface mounted and under cabinet lighting applications. Available with black or light grey finish.

## **SPECIFICATIONS**

| Material   |                | Anodized Alumir                                             |                                                                    |       |   |  |  |
|------------|----------------|-------------------------------------------------------------|--------------------------------------------------------------------|-------|---|--|--|
| Materiat   | Material       |                                                             | Anouized Auminum                                                   |       |   |  |  |
| Color      |                | Black, Light Grey, (Custom colors available with surcharge) |                                                                    |       |   |  |  |
| Dimensior  | Dimensions     |                                                             | 1.03" x 0.47" (W x H)                                              |       |   |  |  |
| Length     | Length         |                                                             | 4, 6' (See Lookup Table Below)                                     |       |   |  |  |
| Mounting   | Mounting Holes |                                                             | Drill #6 clearance holes on 8" centers from end / 1" from each end |       |   |  |  |
| PN         |                |                                                             |                                                                    |       | _ |  |  |
|            |                |                                                             | 4′                                                                 | 6′    |   |  |  |
|            |                | Black                                                       | 46430                                                              | 60838 |   |  |  |
|            |                | Light Grey                                                  | 18265                                                              | 26064 | ] |  |  |
|            |                |                                                             |                                                                    |       |   |  |  |
| RELATED CO | OMPONENTS      |                                                             |                                                                    |       |   |  |  |
| End Caps   | ; (qty. 2)     |                                                             |                                                                    |       |   |  |  |
|            |                | Black                                                       | 75755                                                              | ]     |   |  |  |
|            |                | 1                                                           | 1                                                                  | 1     |   |  |  |