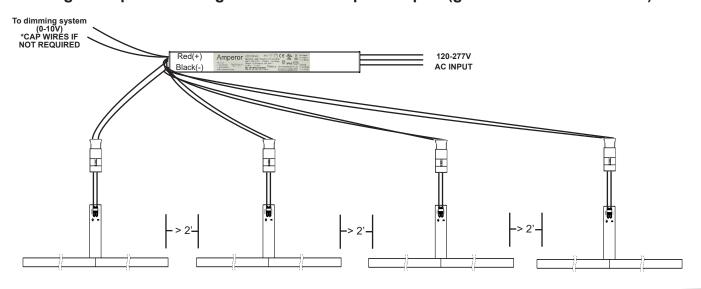

## Wiring Example #1: Airelight Linear2 1.0s spaced apart (greater than 2' end to end)