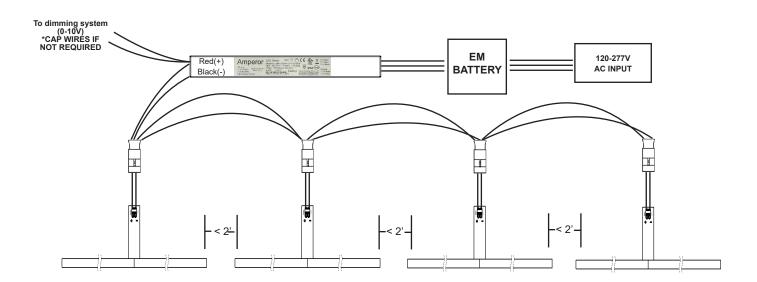

#### EM BATTERY INSTALLATION INSTRUCTIONS (AIRELIGHT LINEAR2 SC 1.0)

#### Wiring Example #3: EM BATTERY (Airelight Linear2 1.0s spaced apart (greater than 2' end to end)