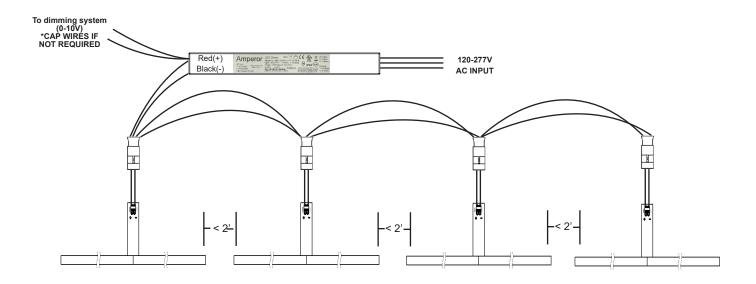

## Wiring Example #2: Airelight Linear2 1.0s mounted end to end (less than 2' end to end)