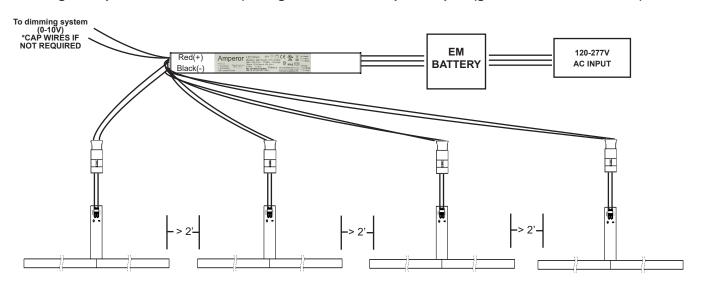

#### Wiring Example #3: EM BATTERY (Airelight Linear2 1.0s spaced apart (greater than 2' end to end)