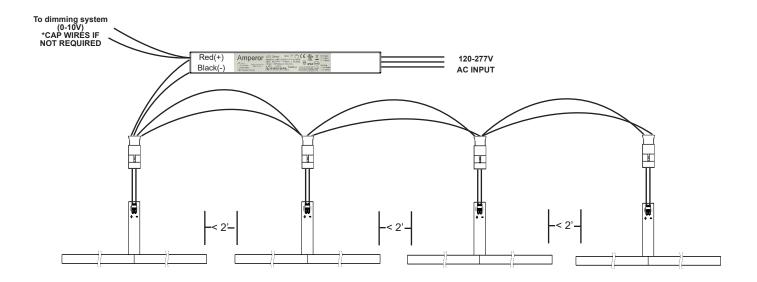

# Wiring Example #2: Airelight Linear2 0.5s mounted end to end (less than 2' end to end)