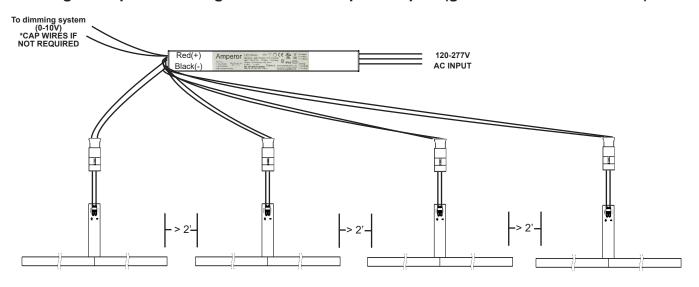

## Wiring Example #1: Airelight Linear2 0.5s spaced apart (greater than 2' end to end)