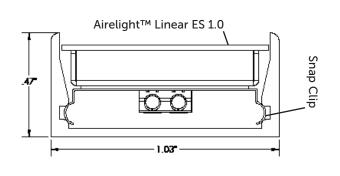

## **SPECIFICATIONS**

| Material       | Anodized Aluminum                                           |
|----------------|-------------------------------------------------------------|
| Color          | Black, Light Grey, (Custom colors available with surcharge) |
| Dimensions     | 1.03" x 0.47" (W x H)                                       |
| Length         | 4, 6, 8' (See Lookup Table Below)                           |
| Mounting Holes | 6-32 clearance holes on 12" centers                         |
| PN             |                                                             |