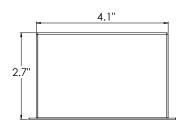

## **SPECIFICATIONS**

| P/N        | 36520 (White), 95565(Black)    |
|------------|--------------------------------|
| Material   | Galvanized Steel               |
| Finish     | Powder Coat (White, Black)     |
| Dimensions | 4.6" x 4.6" x 2.7" (W x L x H) |