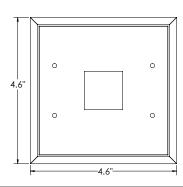

## **SPECIFICATIONS**

| P/N        | 36520 (White), 95565(Black)    |
|------------|--------------------------------|
| Material   | Galvanized Steel               |
| Finish     | Powder Coat (White, Black)     |
| Dimensions | 4.6" x 4.6" x 2.7" (W x L x H) |