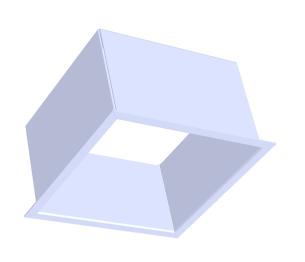

## **DESCRIPTION**

The Airelight Square 2 4.0 Recessed Trim Kit provides an optimal solution for embedded lighting applications. Designed for ease of installation the Recessed Trim Kit provides ultimate flexibility in the lighting design process. Using a simple spring clip system, the Trim Kit can be installed in dry wall, ceiling tile, and similair building materials. Once the trim kit is in place, the magnetic connection of the Airelight Square 2 4.0 completes the installation effortlessly.

## **SPECIFICATIONS**

| P/N        | 36520 (White), 95565(Black)    |
|------------|--------------------------------|
| Material   | Galvanized Steel               |
| Finish     | Powder Coat (White, Black)     |
| Dimensions | 4.6" x 4.6" x 2.7" (W x L x H) |